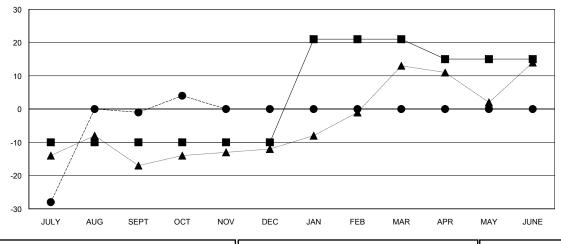

0

|                       | Mei                       | mbers                   |                                              |  |  |
|-----------------------|---------------------------|-------------------------|----------------------------------------------|--|--|
| RESULTS FOR 2017-2018 |                           |                         |                                              |  |  |
| QUARTER               | MEMBER GROWTH NET<br>GOAL | MEMBER GROWTH<br>ACTUAL | DROPPED MEMBERS ACTUAL (including transfers) |  |  |
| JULY/AUG/SEPT         | -10                       | 58                      | 55                                           |  |  |
| OCT/NOV/DEC           | 0                         | 23                      | 13                                           |  |  |
| JAN/FEB/MAR           | 31                        | 0                       | 0                                            |  |  |
| APR/MAY/JUNE          | -6                        | 0                       | 0                                            |  |  |

## GOALS AND ACTUAL MEMBERS CUMULATIVE

| -■- MEMBER GROWTH NET GOAL        |  |
|-----------------------------------|--|
| - ● - MEMBER GROWTH ACTUAL        |  |
| - ▲ - LAST YEAR MEMBERSHIP ACTUAL |  |
|                                   |  |
|                                   |  |