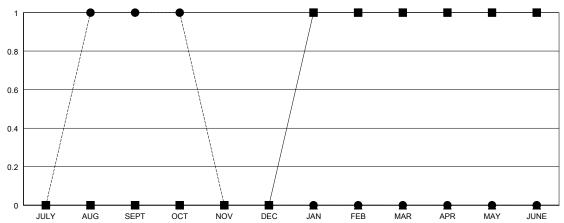

## **LOCATION MINNESOTA**

|               | Club          | os          |               |             |
|---------------|---------------|-------------|---------------|-------------|
|               | RESULTS FOR   | R 2017-2018 |               |             |
| QUARTER       | NEW CLUB GOAL | NEW CLUBS   | DROPPED CLUBS | QUARTER     |
|               |               |             |               |             |
| JULY/AUG/SEPT | 0             | 1           | 0             | JULY/AUG/SE |

## GOALS AND ACTUAL NEW CLUBS CUMULATIVE

0

0